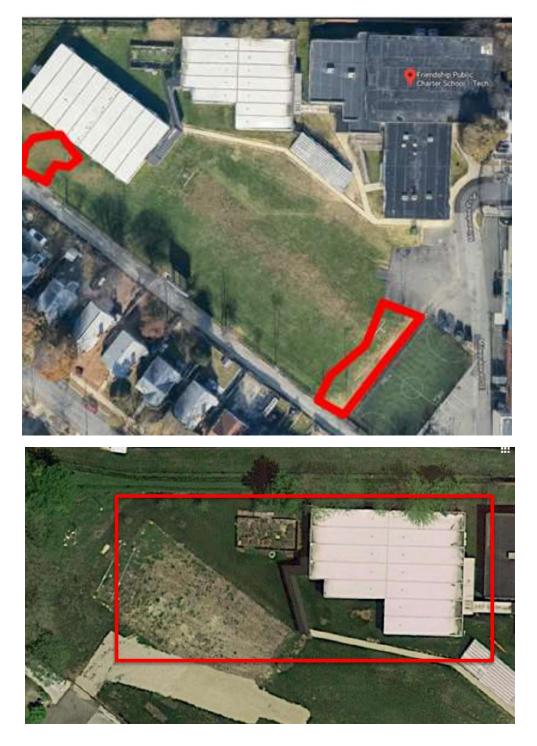

## District of Columbia Clean Water Construction-State Revolving Fund (CWC-SRF) Site Summary

| Schoolyard and Parkland Stormwater Retrofits                                                                                                                                                                                                                                  |                                                                     |                                                             |                             | Grant Funding Year(s)<br>FY2019 |                    |                                |
|-------------------------------------------------------------------------------------------------------------------------------------------------------------------------------------------------------------------------------------------------------------------------------|---------------------------------------------------------------------|-------------------------------------------------------------|-----------------------------|---------------------------------|--------------------|--------------------------------|
| RiverSmart Schools: Friendship                                                                                                                                                                                                                                                |                                                                     |                                                             |                             | Lead Agency<br>DOEE             |                    |                                |
| PCS – Tech                                                                                                                                                                                                                                                                    |                                                                     |                                                             | Project Type<br>Design/Cons |                                 |                    |                                |
| Infrastructure Type<br>Green                                                                                                                                                                                                                                                  | <b>Project Category</b><br>School/Recreational<br>Facility Retrofit | <b>Address</b><br>2705 Martin Luther King Jr<br>Ave SE      |                             |                                 | Status<br>Complete |                                |
| <b>Design Start/End</b><br>March 2020 – June 2020                                                                                                                                                                                                                             |                                                                     | <b>Construction Start/End</b><br>July 2020 – September 2020 |                             |                                 |                    |                                |
| Objective   Retrofit schoolyard impervious surfaces with green infrastructure, such as bioretention and outdoor learning areas, to manage stormwater runoff.   Outputs   • Designs and permits   • Outdoor classroom   • 1 bioretention basin   • 2 rain barrels   • 18 trees |                                                                     |                                                             |                             |                                 |                    |                                |
| <b>Sewershed</b><br>MS4                                                                                                                                                                                                                                                       | Watershed<br>Potomac                                                |                                                             | Subwatershed<br>Potomac     |                                 | Ward<br>8          |                                |
| Outcomes                                                                                                                                                                                                                                                                      |                                                                     | 1                                                           |                             | 1                               |                    |                                |
| Stormwater<br>Treatment Volume                                                                                                                                                                                                                                                | Contributing<br>Drainage Area                                       | Impervio<br>Surface                                         | ous<br>Removed              | Trees Plante                    | d                  | Linear Stream<br>Feet Restored |
| 10,125 gallons                                                                                                                                                                                                                                                                | 9,600 ft <sup>2</sup>                                               | 3,110 ft <sup>2</sup>                                       | 2                           | 18                              |                    | n/a                            |