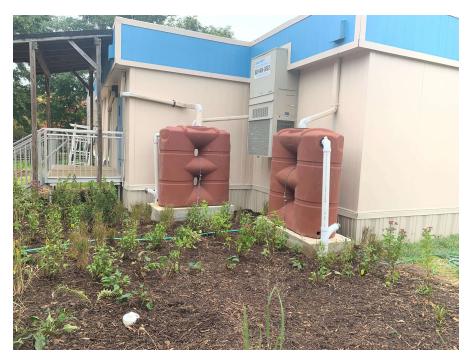

br>Surface                                         | ous<br>Removed              | Trees Plante                    | d                  | Linear Stream<br>Feet Restored |
| 10,125 gallons                                                                                                                                                                                                                                                                | 9,600 ft <sup>2</sup>                                               | 3,110 ft <sup>2</sup>                                       | 2                           | 18                              |                    | n/a                            |





Preconstruction







GOVERNMENT OF THE DISTRICT OF COLUMBIA

## Construction









Completion