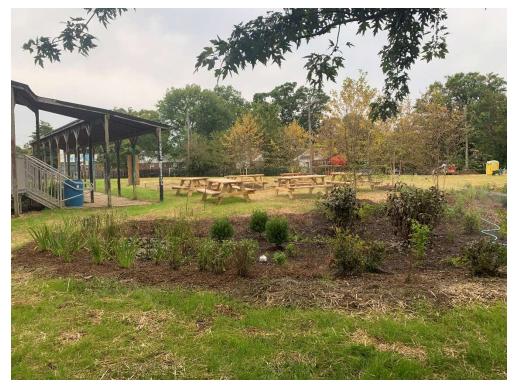

## District of Columbia Clean Water Construction-State Revolving Fund (CWC-SRF) Site Summary

| Schoolyard and Parkland Stormwater Retrofits                                                                                                                                                                                                                                  |                                                                     |                                                             |                             | Grant Funding Year(s)<br>FY2019 |                    |                                |
|-------------------------------------------------------------------------------------------------------------------------------------------------------------------------------------------------------------------------------------------------------------------------------|---------------------------------------------------------------------|-------------------------------------------------------------|-----------------------------|---------------------------------|--------------------|--------------------------------|
| RiverSmart Schools: Friendship                                                                                                                                                                                                                                                |                                                                     |                                                             |                             | Lead Agency<br>DOEE             |                    |                                |
| PCS – Tech                                                                                                                                                                                                                                                                    |                                                                     |                                                             | Project Type<br>Design/Cons |                                 |                    |                                |
| Infrastructure Type<br>Green                                                                                                                                                                                                                                                  | <b>Project Category</b><br>School/Recreational<br>Facility Retrofit | <b>Address</b><br>2705 Martin Luther King Jr<br>Ave SE      |                             |                                 | Status<br>Complete |                                |
| <b>Design Start/End</b><br>March 2020 – June 2020                                                                                                                                                                                                                             |                                                                     | <b>Construction Start/End</b><br>July 2020 – September 2020 |                             |                                 |                    |                                |
| Objective   Retrofit schoolyard impervious surfaces with green infrastructure, such as bioretention and outdoor learning areas, to manage stormwater runoff.   Outputs   • Designs and permits   • Outdoor classroom   • 1 bioretention basin   • 2 rain barrels   • 18 trees |                                                                     |                                                             |                             |                                 |                    |                                |
| <b>Sewershed</b><br>MS4                                                                                                                                                                                                                                                       | Watershed<br>Potomac                                                |                                                             | Subwatershed<br>Potomac     |                                 | Ward<br>8          |                                |
| Outcomes                                                                                                                                                                                                                                                                      |                                                                     | 1                                                           |                             | 1                               |                    |                                |
| Stormwater<br>Treatment Volume                                                                                                                                                                                                                                                | Contributing<br>Drainage Area                                       | Impervio<br>Surface                                         | ous<br>Removed              | Trees Plante                    | d                  | Linear Stream<br>Feet Restored |
| 10,125 gallons                                                                                                                                                                                                                                                                | 9,600 ft <sup>2</sup>                                               | 3,110 ft <sup>2</sup>                                       | 2                           | 18                              |                    | n/a                            |

## Construction

Completion