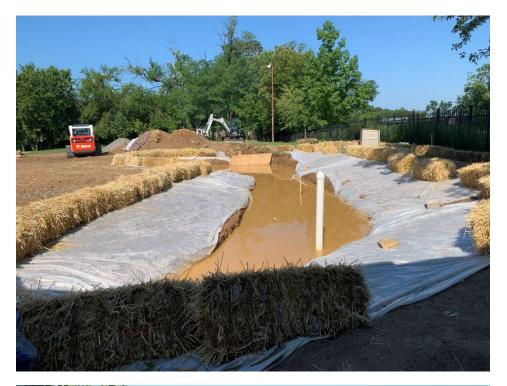

| Impervio<br>Surface                                         | ous<br>Removed              | Trees Plante                    | d                  | Linear Stream<br>Feet Restored |
| 10,125 gallons                                                                                                                                                                                                                                                                | 9,600 ft <sup>2</sup>                                               | 3,110 ft <sup>2</sup>                                       | 2                           | 18                              |                    | n/a                            |





Preconstruction







GOVERNMENT OF THE DISTRICT OF COLUMBIA

## Construction









Completion