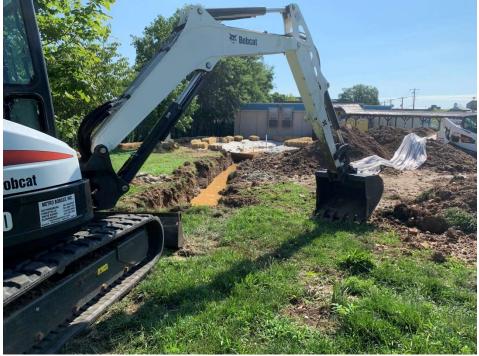

| Impervio<br>Surface                                         | ous<br>Removed              | Trees Plante                    | d                  | Linear Stream<br>Feet Restored |
| 10,125 gallons                                                                                                                                                                                                                                                                | 9,600 ft <sup>2</sup>                                               | 3,110 ft <sup>2</sup>                                       | 2                           | 18                              |                    | n/a                            |





Preconstruction







GOVERNMENT OF THE DISTRICT OF COLUMBIA

## Construction









Completion